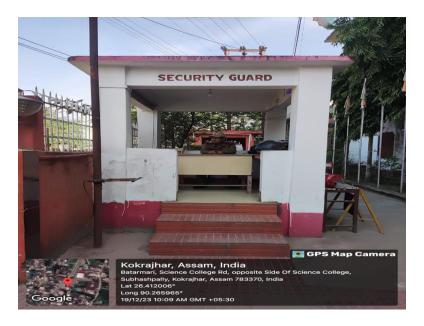

#### Facilities available:

- a. Safety and security –To ensure safety following actions have been taken.
  - Closed campus with high boundary walls.
  - Six security personnel are engaged in college campus as well as in hostels.
  - CCTV have been installed in the college campus for continuous monitoring.
  - Restricted entry of visitors.
  - Any unlawful act in the college campus is not tolerated owing to disciplinary action.
  - Parent-teacher meet is organized periodically.